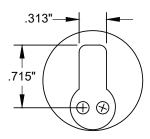

- Secure, tamper resistant housing
- Door or wall mount
- 9VDC battery operated with Low Battery Alert
- Key required to reset alarm
- Can only be silenced with proper key

Mortise Cylinder dimensions approximate