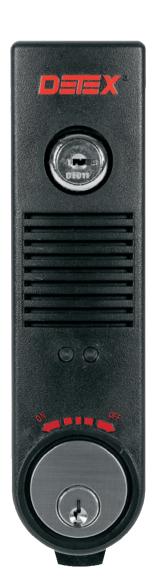

## **DETEX EAX-500 Exit Alarm**

## **Battery Powered Door or Wall Mounted**

- Use on emergency exit and restricted doors
- Battery-powered alarm for secured doors
- Alarm sounds when unauthorized exit occurs
- Thinner Shape & smaller size for versatility
- Ideal for quick & easy installations

- Secure, tamper resistant housing
- Door or wall mount
- 9VDC battery operated with Low Battery Alert
- Key required to reset alarm
- Can only be silenced with proper key

Mortise Cylinder dimensions approximate

Shown with mortise cylinder (cylinder sold separately)

See Below Delta Mortise Cylinder Kit (includes 700 Cam)

Part #: EAX 500