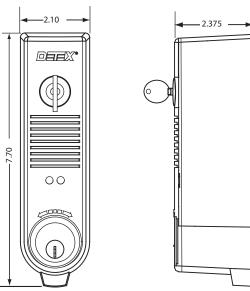

## **DETEX EAX-500 Exit Alarm**

## **Battery Powered Door or Wall Mounted**

- Use on emergency exit and restricted doors
- Battery-powered alarm for secured doors
- Alarm sounds when unauthorized exit occurs
- Thinner Shape & smaller size for versatility
- Ideal for quick & easy installations

- Secure, tamper resistant housing
- Door or wall mount
- 9VDC battery operated with Low Battery Alert
- Key required to reset alarm
- Can only be silenced with proper key



Mortise Cylinder dimensions approximate



Shown with mortise cylinder (cylinder sold separately)

See Below Delta Mortise Cylinder Kit (includes 700 Cam)



Part #: EAX 500

## **Dimensions** Front and Side View





Left-side mounting

Right-side mounting