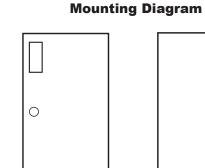

## **DETEX EAX-500 Exit Alarm**

## **Battery Powered Door or Wall Mounted**

- Use on emergency exit and restricted doors
- Battery-powered alarm for secured doors
- Alarm sounds when unauthorized exit occurs
- Thinner Shape & smaller size for versatility
- Ideal for quick & easy installations

- Secure, tamper resistant housing
- Door or wall mount
- 9VDC battery operated with Low Battery Alert
- Key required to reset alarm
- Can only be silenced with proper key



Mortise Cylinder dimensions approximate



Shown with mortise cylinder (cylinder sold separately)

See Below Delta Mortise Cylinder Kit (includes 700 Cam)



Part #: EAX 500

## **Dimensions** Front and Side View





Left-side mounting

Right-side mounting