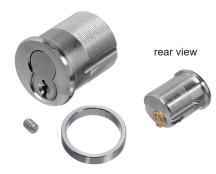

Shown with mortise cylinder (cylinder sold separately)

See Below Delta Mortise Cylinder Kit (includes 700 Cam)

Part #: EAX 500